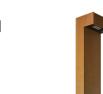

Surface

Uplight)

Wall-/ceiling mounted polyester powder coated

Pole luminaire/bollard polyester powder coated

Pole luminaire/bollard COR-TEN steel

Dimension (values see table)

- Housing accommodates 1 lighting unit (LU) 8 / 16 LEDs (bollard / pole luminaire with COR-TEN steel only 8 LEDs)
- Current feed: 200-500 mA, depending on ambient temperature
- Product compatible with A-Series
- Electronic operating device with DALI, 1–10 V interface, stand-alone programming or Line Switch available upon request
- Constant lumen output (CLO) and emergency power supply (AC/DC) available upon request
- Various light distributions for area, street, ceiling and walkway lighting
- Lens made from PMMA
- Wall type with shading for reducing the back illuminance (RBL)
- Cover in single-pane safety glass (ESG)
- Housing made of aluminum die-cast (optional bollard / pole luminaire with COR-TEN steel)
- Pole made of extruded aluminium profile with cable insertion opening, junction box and service door (optional bollard / pole luminaire with COR-TEN steel)
- Gel-Box for throughwiring upon request
- Finish: polyester powder coating, silver grey (RAL 9007 / DB 702), other colours upon request (optional bollard / pole luminaire with COR-TEN steel)