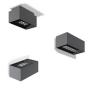

Surface

Uplight)

Wall-/ceiling mounted polyester powder coated

Pole luminaire/bollard polyester powder coated

Pole luminaire/bollard COR-TEN steel

Dimension (values see table)

- Housing accommodates 1 lighting unit (LU) 8 / 16 LEDs (bollard / pole luminaire with COR-TEN steel only 8 LEDs)
- Current feed: 200-500 mA, depending on ambient temperature
- Product compatible with A-Series
- Electronic operating device with DALI, 1–10 V interface, stand-alone programming or Line Switch available upon request
- Constant lumen output (CLO) and emergency power supply (AC/DC) available upon request
- Various light distributions for area, street, ceiling and walkway lighting
- Lens made from PMMA
- Wall type with shading for reducing the back illuminance (RBL)
- Cover in single-pane safety glass (ESG)
- Housing made of aluminum die-cast (optional bollard / pole luminaire with COR-TEN steel)
- Pole made of extruded aluminium profile with cable insertion opening, junction box and service door (optional bollard / pole luminaire with COR-TEN steel)
- Gel-Box for throughwiring upon request
- Finish: polyester powder coating, silver grey (RAL 9007 / DB 702), other colours upon request (optional bollard / pole luminaire with COR-TEN steel)