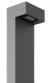

Surface

Uplight)

Wall-/ceiling mounted polyester powder coated

Pole luminaire/bollard polyester powder coated

Pole luminaire/bollard COR-TEN steel

Dimension (values see table)

- Housing accommodates 1 lighting unit (LU) 8 / 16 LEDs (bollard / pole luminaire with COR-TEN steel only 8 LEDs)
- Current feed: 200-500 mA, depending on ambient temperature
- Product compatible with A-Series
- Electronic operating device with DALI, 1–10 V interface, stand-alone programming or Line Switch available upon request
- Constant lumen output (CLO) and emergency power supply (AC/DC) available upon request
- Various light distributions for area, street, ceiling and walkway lighting
- Lens made from PMMA
- Wall type with shading for reducing the back illuminance (RBL)
- Cover in single-pane safety glass (ESG)
- Housing made of aluminum die-cast (optional bollard / pole luminaire with COR-TEN steel)
- Pole made of extruded aluminium profile with cable insertion opening, junction box and service door (optional bollard / pole luminaire with COR-TEN steel)
- Gel-Box for throughwiring upon request
- Finish: polyester powder coating, silver grey (RAL 9007 / DB 702), other colours upon request (optional bollard / pole luminaire with COR-TEN steel)