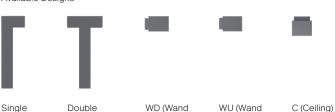

<sup>\*</sup> Single version with aluminium pole LPH = 1 m and buried base \*\* Single version with aluminium pole LPH = 4 m and buried base

FA100 / FA170 8 LEDs FA100 / FA170 16 LEDs

Available Designs

Downlight)

Surface

Uplight)

Wall-/ceiling mounted polyester powder coated

Pole luminaire/bollard polyester powder coated

Pole luminaire/bollard COR-TEN steel

Dimension (values see table)

- Housing accommodates 1 lighting unit (LU) 8 / 16 LEDs (bollard / pole luminaire with COR-TEN steel only 8 LEDs)
- Current feed: 200-500 mA, depending on ambient temperature
- Product compatible with A-Series
- Electronic operating device with DALI, 1–10 V interface, stand-alone programming or Line Switch available upon request
- Constant lumen output (CLO) and emergency power supply (AC/DC) available upon request
- Various light distributions for area, street, ceiling and walkway lighting
- Lens made from PMMA
- Wall type with shading for reducing the back illuminance (RBL)
- Cover in single-pane safety glass (ESG)
- Housing made of aluminum die-cast (optional bollard / pole luminaire with COR-TEN steel)
- Pole made of extruded aluminium profile with cable insertion opening, junction box and service door (optional bollard / pole luminaire with COR-TEN steel)
- Gel-Box for throughwiring upon request
- Finish: polyester powder coating, silver grey (RAL 9007 / DB 702), other colours upon request (optional bollard / pole luminaire with COR-TEN steel)