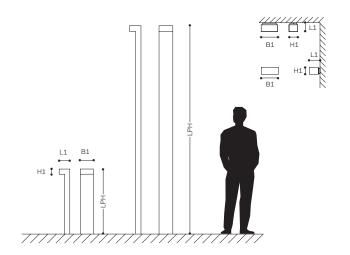

## A-Series

| Model    | LPH [m] ① | ↓ <u></u> @3 | → (4) | <u>k</u> 3 | LU | Luminous Flux [lm] | Power [W] | L1® | H16 | B16 |
|----------|-----------|--------------|-------|------------|----|--------------------|-----------|-----|-----|-----|
| FA170    | 1         | 0.04         | 0.20  | 18.5*      | 1  | 350-2,550          | 5-25      | 185 | 80  | 200 |
| FA170    | 1-4       | 0.04         | 0.80  | 46.5**     | 1  | 350-2,550          | 5-25      | 185 | 80  | 200 |
| FA100-WD | /         | 0.02         | 0.02  | 4.5        | 1  | 300-2,050          | 5-25      | 124 | 80  | 200 |
| FA100-WU | /         | 0.02         | 0.02  | 4.5        | 1  | 300-2,050          | 5-25      | 124 | 80  | 200 |
| FA100-C  | /         | /            | 0.02  | 4.5        | 1  | 620-3,300          | 5-25      | 102 | 105 | 200 |

<sup>\*</sup> Single version with aluminium pole LPH = 1 m and buried base \*\* Single version with aluminium pole LPH = 4 m and buried base

FA100 / FA170 8 LEDs FA100 / FA170 16 LEDs

Available Designs

Downlight)