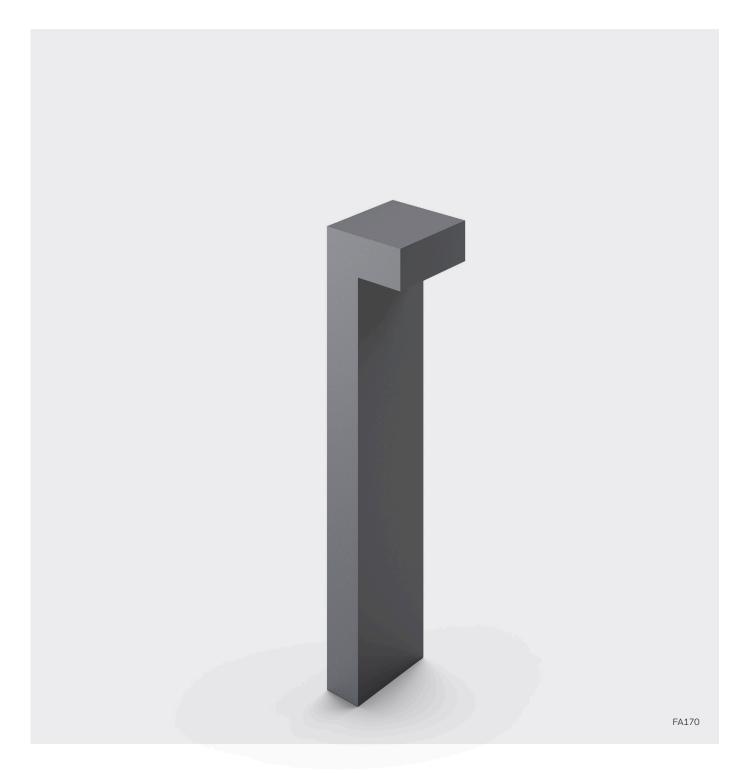

## A-Series

| Model    | LPH [m] ① | ↓ <u></u> @3 | → (4) | <u>k</u> 3 | LU | Luminous Flux [lm] | Power [W] | L1® | H16 | B16 |
|----------|-----------|--------------|-------|------------|----|--------------------|-----------|-----|-----|-----|
| FA170    | 1         | 0.04         | 0.20  | 18.5*      | 1  | 350-2,550          | 5-25      | 185 | 80  | 200 |
| FA170    | 1-4       | 0.04         | 0.80  | 46.5**     | 1  | 350-2,550          | 5-25      | 185 | 80  | 200 |
| FA100-WD | /         | 0.02         | 0.02  | 4.5        | 1  | 300-2,050          | 5-25      | 124 | 80  | 200 |
| FA100-WU | /         | 0.02         | 0.02  | 4.5        | 1  | 300-2,050          | 5-25      | 124 | 80  | 200 |
| FA100-C  | /         | /            | 0.02  | 4.5        | 1  | 620-3,300          | 5-25      | 102 | 105 | 200 |

<sup>\*</sup> Single version with aluminium pole LPH = 1 m and buried base \*\* Single version with aluminium pole LPH = 4 m and buried base

FA100 / FA170 8 LEDs FA100 / FA170 16 LEDs

Available Designs

Downlight)

Surface

Uplight)

Wall-/ceiling mounted polyester powder coated

Pole luminaire/bollard polyester powder coated

Pole luminaire/bollard COR-TEN steel

Dimension (values see table)

- Housing accommodates 1 lighting unit (LU) 8 / 16 LEDs (bollard / pole luminaire with COR-TEN steel only 8 LEDs)
- Current feed: 200-500 mA, depending on ambient temperature
- Product compatible with A-Series
- Electronic operating device with DALI, 1–10 V interface, stand-alone programming or Line Switch available upon request
- Constant lumen output (CLO) and emergency power supply (AC/DC) available upon request
- Various light distributions for area, street, ceiling and walkway lighting
- Lens made from PMMA
- Wall type with shading for reducing the back illuminance (RBL)
- Cover in single-pane safety glass (ESG)
- Housing made of aluminum die-cast (optional bollard / pole luminaire with COR-TEN steel)
- Pole made of extruded aluminium profile with cable insertion opening, junction box and service door (optional bollard / pole luminaire with COR-TEN steel)
- Gel-Box for throughwiring upon request
- Finish: polyester powder coating, silver grey (RAL 9007 / DB 702), other colours upon request (optional bollard / pole luminaire with COR-TEN steel)