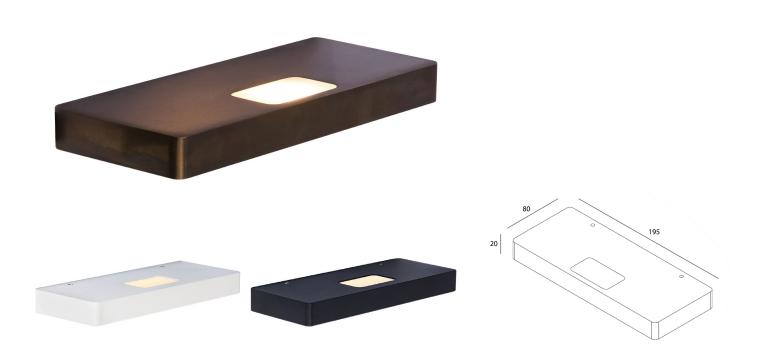

## **Descrip ion:**

Surface mounted indirect wall Light. Available in various colour temperatures, IP20, finished in Machined 6061 Aluminium with various finishes, UV stabilized Frosted Acrylic Diffuser, pre-fitted 500mm lead, remote 500mA Constant Current, 'Covert Mounting System'.

## Technical:

| LED TYPE           | Bridgelux VERO 13        | CONTROL GEAR     | REMOTE                            |  |
|--------------------|--------------------------|------------------|-----------------------------------|--|
| RATED POWER        | 18W                      | DIMMING PROTOCOL | DALI - 0-10V - PHASE DIM - ON/OFF |  |
| CRI                | 80                       | CABLE LENGTH     | 500MM STANDARD LENGTH             |  |
| BEAM ANGLES        | NOMINATED IN TABLE BELOW | MOUNTING OPTIONS | SURFACE                           |  |
| INPUT POWER        | 500mA                    | WEIGHT           | 0.8KG                             |  |
| NOMINAL LUMENS     | 1480lm                   | HARDWARE         | GLASS LENS, O-RING, GLAND, CABLE  |  |
| IP RATING          | IP20                     | CONSTRUCTION     | MACHINED METAL & HEATSINK         |  |
| COLOUR TEMPERATURE | 2700К - 3000К - 4000К    | WARRANTY         | 2 YEARS                           |  |

Product Generator: example 4004-AB-M-30-Sm-9W-DALI

| Model  | Finish           | Beam Angle | ССТ      | Mounting         | Wattage     | Dimming | Accessory |
|--------|------------------|------------|----------|------------------|-------------|---------|-----------|
| NL4004 | AB Aged Brass    | D Diffused | 27 2700K | SM Surface Mount | 18W / 500mA | DALI    | N/A       |
|        | NB Natural Brass |            | 30 3000K |                  |             | 0-10V   |           |
|        | PB Black         |            | 40 4000K |                  |             | PHASE   |           |
|        | PW White         |            |          |                  |             | ON/OFF  |           |
|        |                  |            |          |                  |             |         |           |