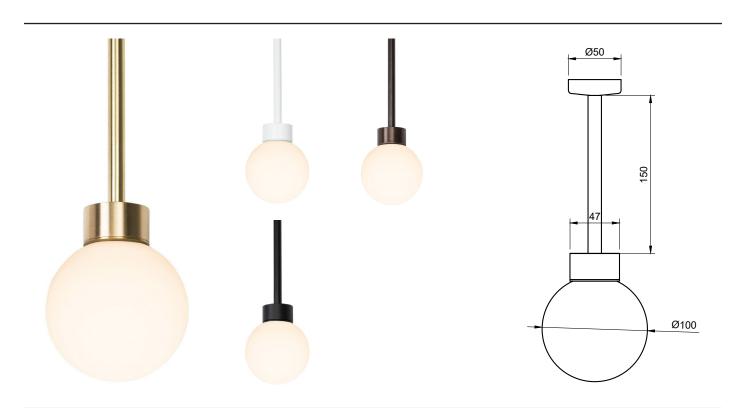

## **Description:**

Surface mounted pendant light providing diffused light. Available in 4W or 6W CREE XHP-50 Gen 2, various colour temperatures and base finishes. IP44, Machined Solid Metal rod and base, 100mm Frosted Sphere Glass Ball, Pre-fitted exterior rated 150mm lead, surface 'Covert Mounting System'.