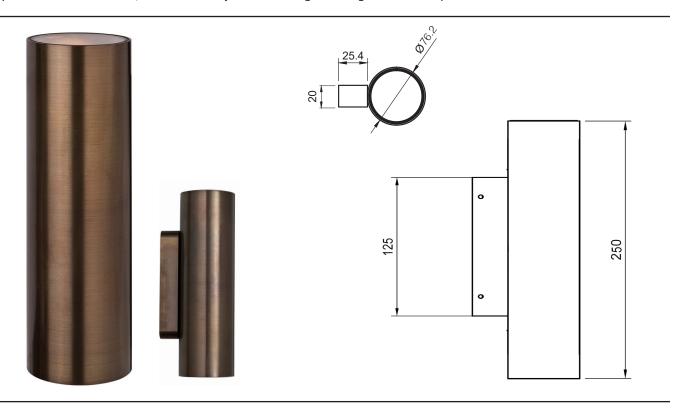

## **Technical:**

| LED TYPE                      | VERO 13                  | CONTROL GEAR     | REMOTE                            |
|-------------------------------|--------------------------|------------------|-----------------------------------|
| RATED POWER                   | 2x 18W                   | DIMMING PROTOCOL | DALI - 0-10V - PHASE DIM - ON/OFF |
| CRI                           | 80                       | CABLE LENGTH     | 500MM STANDARD LENGTH             |
| BEAM ANGLES                   | NOMINATED IN TABLE BELOW | MOUNTING OPTIONS | SURFACE MOUNTED                   |
| INPUT POWER / FORWARD VOLTAGE | 500mA / 72V              | WEIGHT           | 1.2KG                             |
| NOMINAL LUMENS                | 2x 1200lm                | HARDWARE         | GLASS LENS, O-RING, GLAND, CABLE  |
| IP RATING                     | IP65                     | CONSTRUCTION     | MACHINED METAL & HEATSINK         |
| COLOUR TEMPERATURE            | 2700K - 3000K - 4000K    | WARRANTY         | 2 YEARS                           |