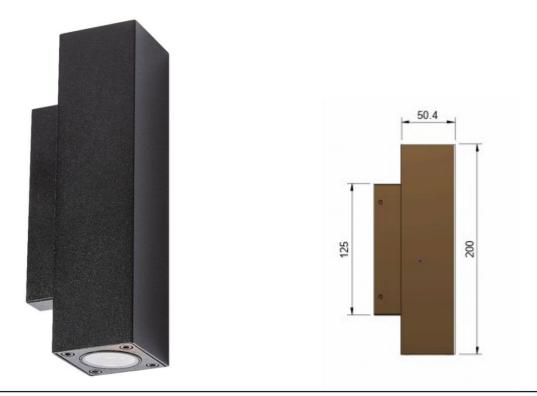

#### **Technical:**

| LED type           | Cree XHP50-2              | Control gear      | Remote                         |
|--------------------|---------------------------|-------------------|--------------------------------|
| Rated power        | 8w, 12w or 18w            | Dimming protocols | Dali, 0-10V, Phase Dim, On/Off |
| CRI                | 80                        | Cable length      | 300 mm                         |
| Beam angles        | Nominated in table below  | Mounting options  | Surface                        |
| Input power        | Nominated in table below  | Weight            | 1.4 kg                         |
| Nominal lumens     | 2 x 300lm – 476lm – 780lm | Hardware          | Covert Mounting System         |
| IP rating          | IP65                      | Construction      | Machined metal, glass lens     |
| Colour temperature | 2700K – 3000K – 4000K     | Warranty          | Two years                      |