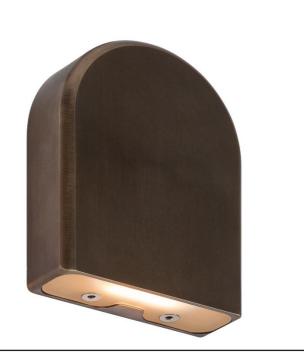

## **Description:**

A wall mounted luminaire especially designed for lighting pathways, stairs and other foot traffic areas. Joey is configured with a two watt LED to deliver a most desirable level of illumination. Various colour temperatures and finishes available. The emitted illumination is diffused by a Borosilicate glass lens.