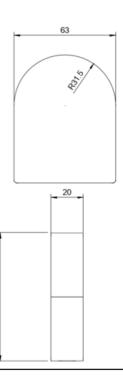

## Technical:

| LED type           | Pyramid PL-2W-CV-55 | Control gear        | Remote                         |  |  |
|--------------------|---------------------|---------------------|--------------------------------|--|--|
| Rated power        | 2w                  | Dimming protocols   | Dali, 0-10V, Phase Dim, On/Off |  |  |
| CRI                | 80                  | Cable length 300 mm |                                |  |  |
| Beam angles        | Diffused            | Mounting options    | Surface                        |  |  |
| Input power        | 24 VDC              | Weight              | 0.7 kg                         |  |  |
| Delivered Lumens   | 94                  | Hardware            | Universal Mounting Plate       |  |  |
| IP rating          | IP65                | Construction        | Machined metal, glass lens     |  |  |
| Colour temperature | 2700K – 3000K       | Warranty            | Two years                      |  |  |